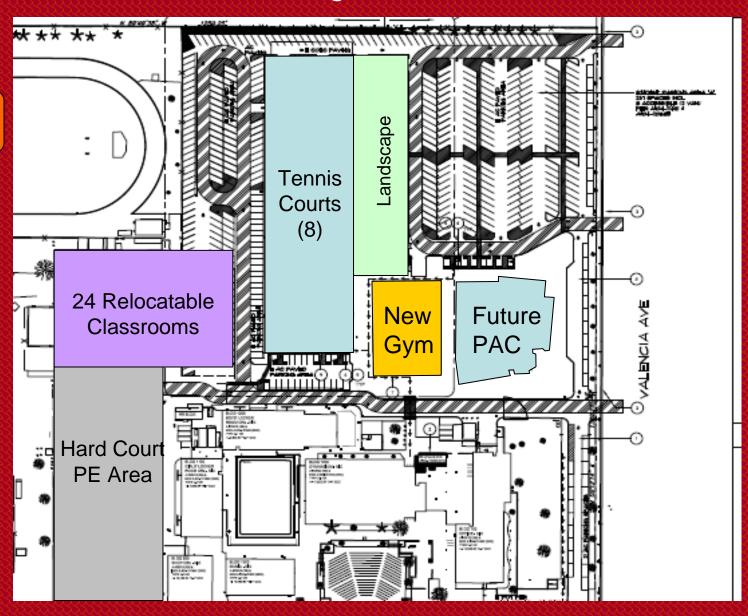

#### El Dorado Campus Improvements New Gymnasium

District Performing Arts Center

**EXISTING CONDITIONS** 