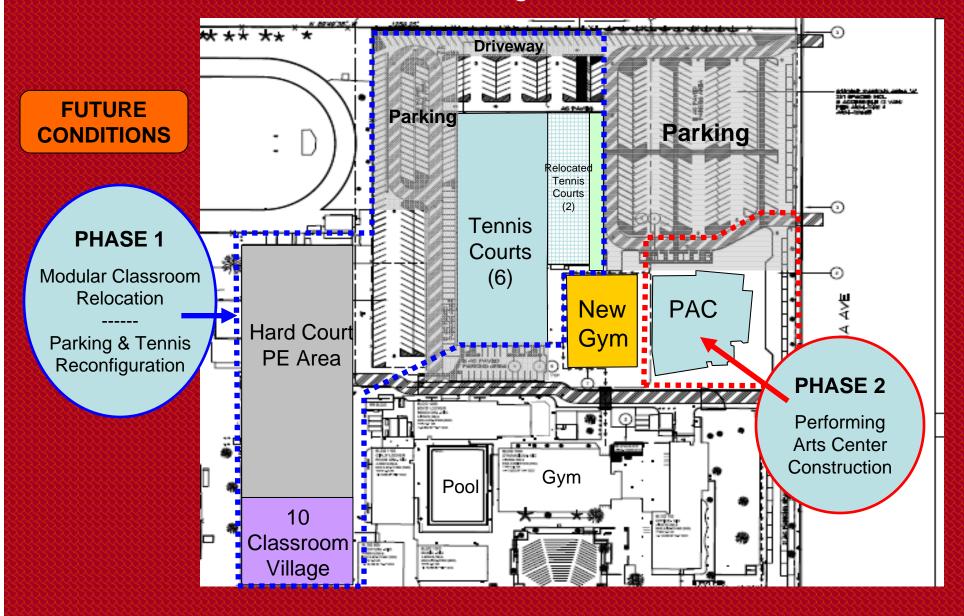

#### El Dorado Campus Improvements District Performing Arts Center

District Performing Arts Center (Phase 1)

Modular Classroom Relocation

Tennis Court Reconfiguration

**Phase 1 Construction In Progress** 

District Performing Arts Center (Phase 2)

**Phase 2 Start Construction March 2012** 